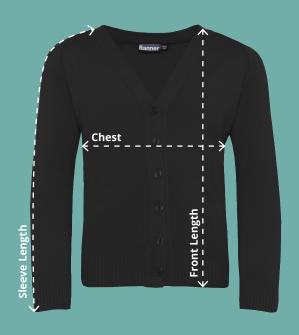

#### **Chest (At 2cm from under arm)**

Measure across the chest at 2cm below the underarm with the garment laid flat.

### **Front Length**

Measure from the side neck point of the shoulder down to the hemline.

#### **Overarm Sleeve Length**

Measure from where the shoulder seam meets the neck opening down to the end of the cuff.

**50/50 Cardigan Code:** AAAA112052 (1WQ)

| 50/50 Cardigan        |      |      |      |      |      |      |      |     |      |     |     |     |      |
|-----------------------|------|------|------|------|------|------|------|-----|------|-----|-----|-----|------|
| To fit chest (Inches) | 24"  | 26"  | 28"  | 30"  | 32"  | 34"  | 36"  | 38" | 40"  | 42" | 44" | 46" | 48"  |
| 1/2 Chest (cm)*       | 33.5 | 36   | 39   | 41.5 | 44   | 46.5 | 49   | 52  | 54.5 | 57  | 59  | 61  | 62.5 |
| Front length (cm)     | 45   | 48   | 51   | 54   | 57   | 61   | 65   | 69  | 72   | 74  | 76  | 78  | 79   |
| Sleeve length (cm)*   | 47.5 | 50.5 | 54.5 | 58.5 | 62.5 | 66.5 | 70.5 | 73  | 75.5 | 78  | 80  | 82  | 84   |